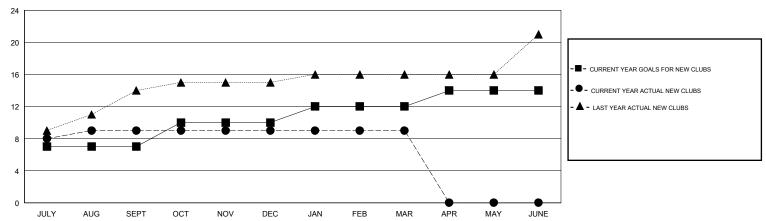

SEPT | 7             | 9           | 2             | JULY/AUG/SEPT         | 150                       | 374                     | 96                                           |  |
| OCT/NOV/DEC   | 3             | 0           | 8             | OCT/NOV/DEC           | 140                       | 67                      | 262                                          |  |
| JAN/FEB/MAR   | 2             | 0           | 0             | JAN/FEB/MAR           | 60                        | 110                     | 37                                           |  |
| APR/MAY/JUNE  | 2             | 0           | 0             | APR/MAY/JUNE          | 60                        | 0                       | 0                                            |  |

## GOALS AND ACTUAL NEW CLUBS CUMULATIVE



## GOALS AND ACTUAL MEMBERS CUMULATIVE



| DROPPED CLUBS: 10  DROPPED MEMBERS |     | 74 CLUBS OF 119 ADDED 1 OR MORE<br>NEW MEMBERS | GENDER DISTE<br>MALE<br>FEMALE  | 4 400 (00 500) |       |
|------------------------------------|-----|------------------------------------------------|---------------------------------|----------------|-------|
| DECEASED                           | 5   |                                                | TOTAL FAMILY UNIT MEMBERS       |                | 1,210 |
| CLUB CANCELLED                     | 165 | CLICK HERE FOR CUMULATIVE MEMBERSHIP DATA      |                                 |                | 075   |
| OTHER 225                          |     |                                                | FAMILY MEMBERS PAYING HALF DUES |                |