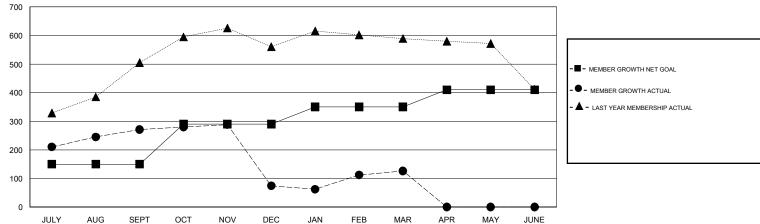

## GOALS AND ACTUAL MEMBERS CUMULATIVE

| DROPPED CLUBS: 10  DROPPED MEMBERS |     | 74 CLUBS OF 119 ADDED 1 OR MORE<br>NEW MEMBERS | GENDER DISTE<br>MALE<br>FEMALE  | 4 400 (00 500) |       |
|------------------------------------|-----|------------------------------------------------|---------------------------------|----------------|-------|
| DECEASED                           | 5   |                                                | TOTAL FAMILY UNIT MEMBERS       |                | 1,210 |
| CLUB CANCELLED                     | 165 | CLICK HERE FOR CUMULATIVE MEMBERSHIP DATA      |                                 |                | 075   |
| OTHER 225                          |     |                                                | FAMILY MEMBERS PAYING HALF DUES |                | 675   |
| TOTAL                              | 395 |                                                |                                 |                |       |